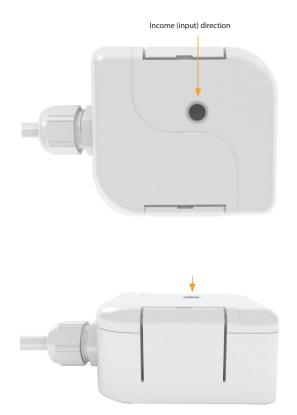

red LED                                     |  |
| Other information                           |  |
| -30 to +70 °C (-22 to 158 °F)               |  |
| IP65                                        |  |
| 98 x 62 x 34 mm (39.3" x 2.4" x 1.3")       |  |
| 110 g (3.88 oz.)                            |  |
| perpendicular to the direction of reception |  |
| about 1500 km from Frankfurt/Main           |  |
|                                             |  |

- Universal DCF module, which is designed for controlling the SHT-6 timer, and other devices.
- Outdoor applications (IP65 protection).
- Two-wire connection not polarity sensitive!
- $\bullet$  Length of connecting cable is up to 100 m (328′).
- Visual indication of proper function module.

## Description



## Working position - options