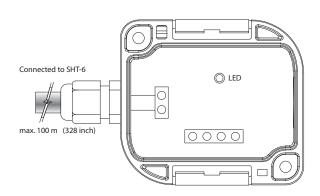

- Universal DCF module, which is designed for controlling the SHT-6 timer, and other devices.
- Outdoor applications (IP65 protection).
- Two-wire connection not polarity sensitive!
- $\bullet$  Length of connecting cable is up to 100 m (328′).
- Visual indication of proper function module.