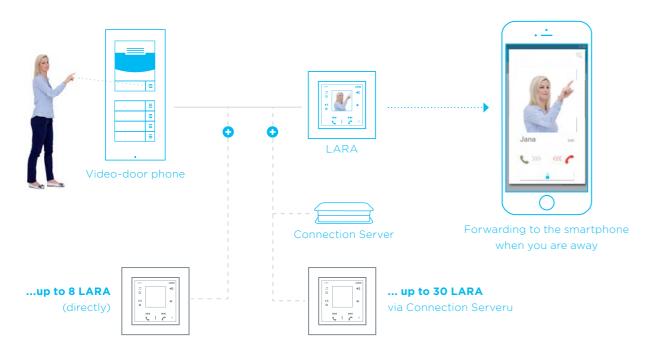

# LARA Video door-phone

Through video door-phone, LARA enables transmission of both sound and image of the incoming visit at the door or entranceway. You determine which button of the door-phone will call which LARA.

Major benefit, to use the call forwarding function - in case nobody is around after several call attempts - to a different LARA in the house or to your mobile phone. There can be up to 8 Video door-phone units, and it can come op-

tionally with more buttons, a code dial pad or card reader. A part of every Video door-phone is a relay for opening the door lock or garage. Variants and accessories are found on page 20.

It is possible to connect up to 7 LARA + 1 Video door-phone. If you install Connection Server then you can connect up to 30 LARA devices with the video door-phone.