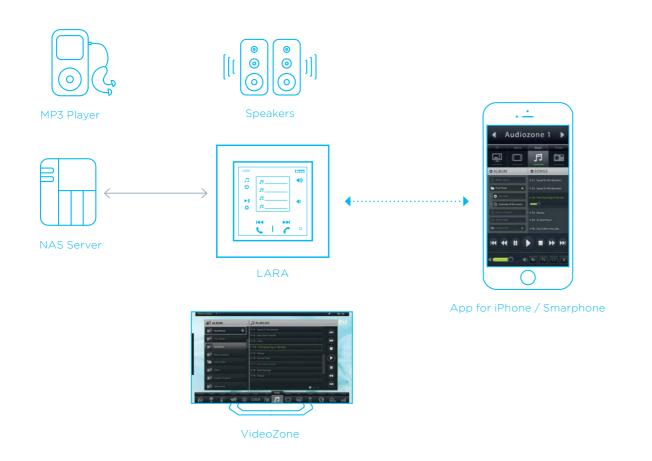

# LARA... Media player in the switch

Radio / Music / Video door-phone / AudioZone

### AUDIOZONE

Music player within the iNELS Multimedia system.

Can you imagine that with just a switch, radio and MP3s can play, or that through this switch, you can talk to your roommates or a visitor at the door?

# LARA AudioZone

Thanks to the AudioZone function, you can use LARA to play centrally stored music in any room of your home. You thereby create individual zones for listening to music just the way you imagine.

Music can be stored at the music storage site (NAS Server) or on the multimedia server (iMM), which also offers you control of video, security cameras, lights... You can use the application LARA-NAS in your smart phone or tablet as a perfect AudioZone controller.