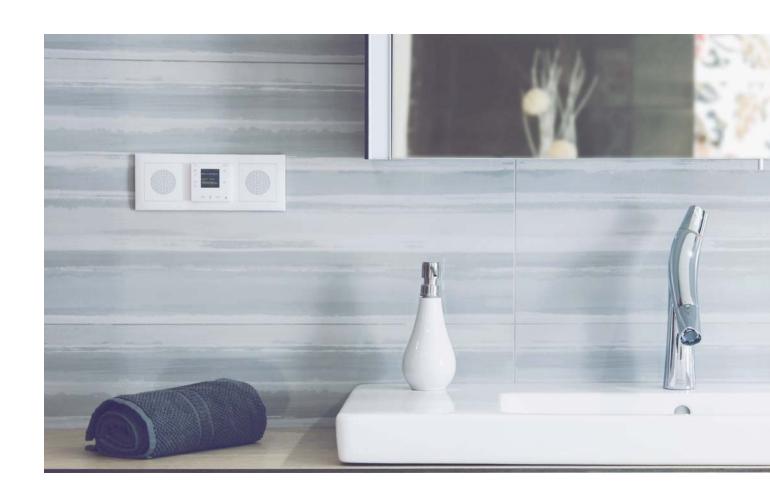

Yes, it is possible. We were able to incorporate all these functions into a single device the size of a switch. Along with speakers in

the same design, you thus gain high-speed, quality sound in the bathroom or kitchen, or perhaps the hallway or children's rooms.

LARA is installed into a standard installation box, and is only connected by a single wire or wirelessly.