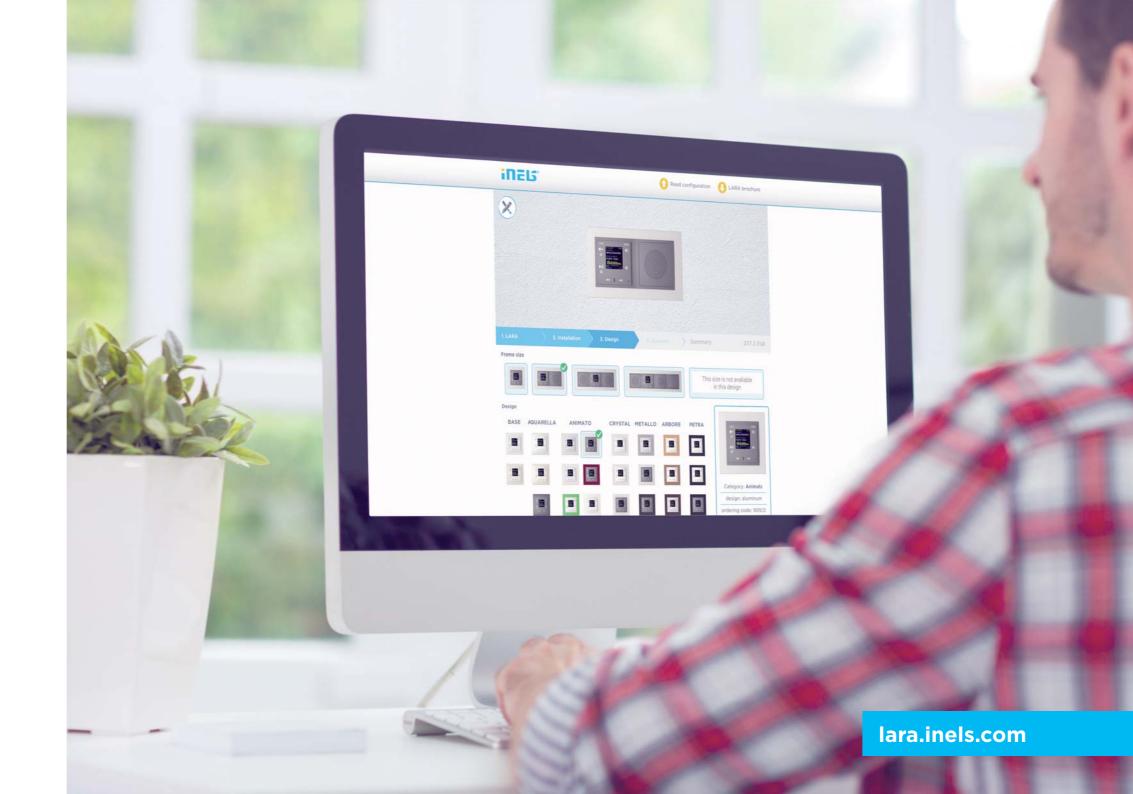

# LARA configurator

Configure your LARA comfortably on the Web configurator. In the configurator, you can select from countless options of connection, size and design.

### Only 4 steps of configuration

- 1 Selection of (LARA) types
- 2 Method of installation
- 3 Selection of design
- 4 Speakers

Then you can save the configuration for later use, you can print or order directly from e-shop.