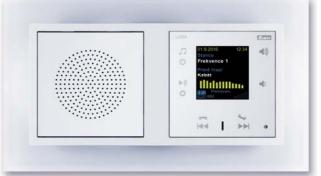

# LARA Radio & Music

You can store up to 40 preselects of your favorite radio stations in the highest quality (384 kbps bitrate), which are noiseless as opposed to FM radio. Since it plays Internet radio stations, you are not limited by territory or transmitting towers, so you can select a station from anywhere in the world.

You can share music from the external storage and play as you wish on any LARA device. You can also create playlists in an application in your smart phone. LARA is equipped witha 3.5" jackforcable connection of an external music source, or you can use the Bluetooth interface. The built-in stereo amplifier enables direct connection of speakers - either in the same design into multiple frames, or external ceiling or wall-mounted speakers.