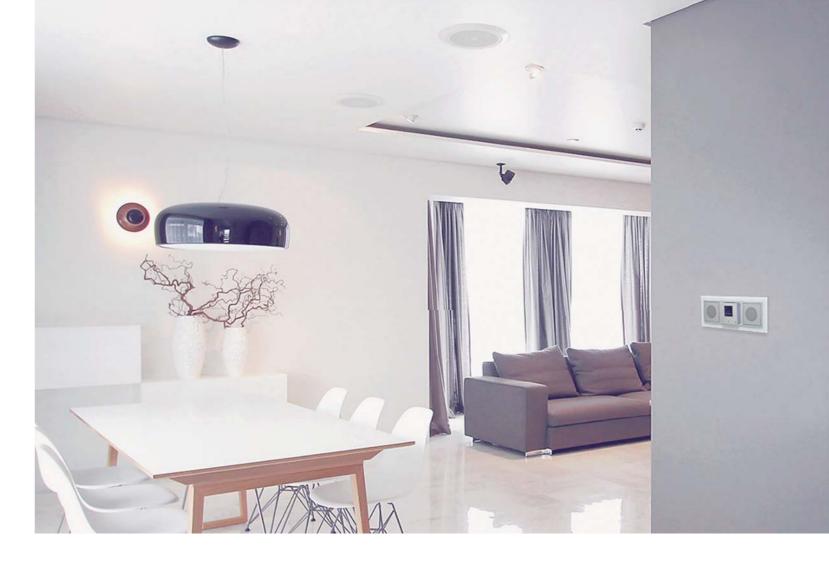

# LARA AudioZone

Thanks to the AudioZone function, you can use LARA to play centrally stored music in any room of your home. You thereby create individual zones for listening to music just the way you imagine.

Music can be stored at the music storage site (NAS Server) or on the multimedia server (iMM), which also offers you control of video, security cameras, lights... You can use the application LARA-NAS in your smart phone or tablet as a perfect AudioZone controller.