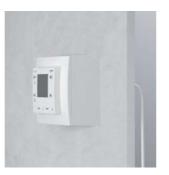

#### Surface mounting

Surface mounting enables installing the LARA device in places where structural modifications are impossible or difficult to perform. The box is designed for one frame only with selection of installations of external speakers mounted on walls or ceiling.