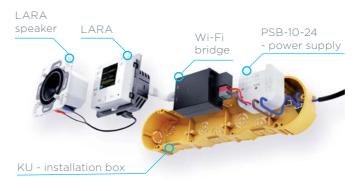

### Possible connection of LARA

### Power supply PoE + Wi-Fi into a box

Wi-Fi bridge with PoE and power supply into an installation box. Power supply 230V. order number: 5224

Accessories

Patch cable LARA - speaker.

1111

POWER SUPPLY (PSB-10-24) 4378

Switching stabilized power supplies with fixed output voltage, intended for mounting into an installation box (e.g. KU-68). PSB-10-24 - stabilized power supply 24V/10 W.