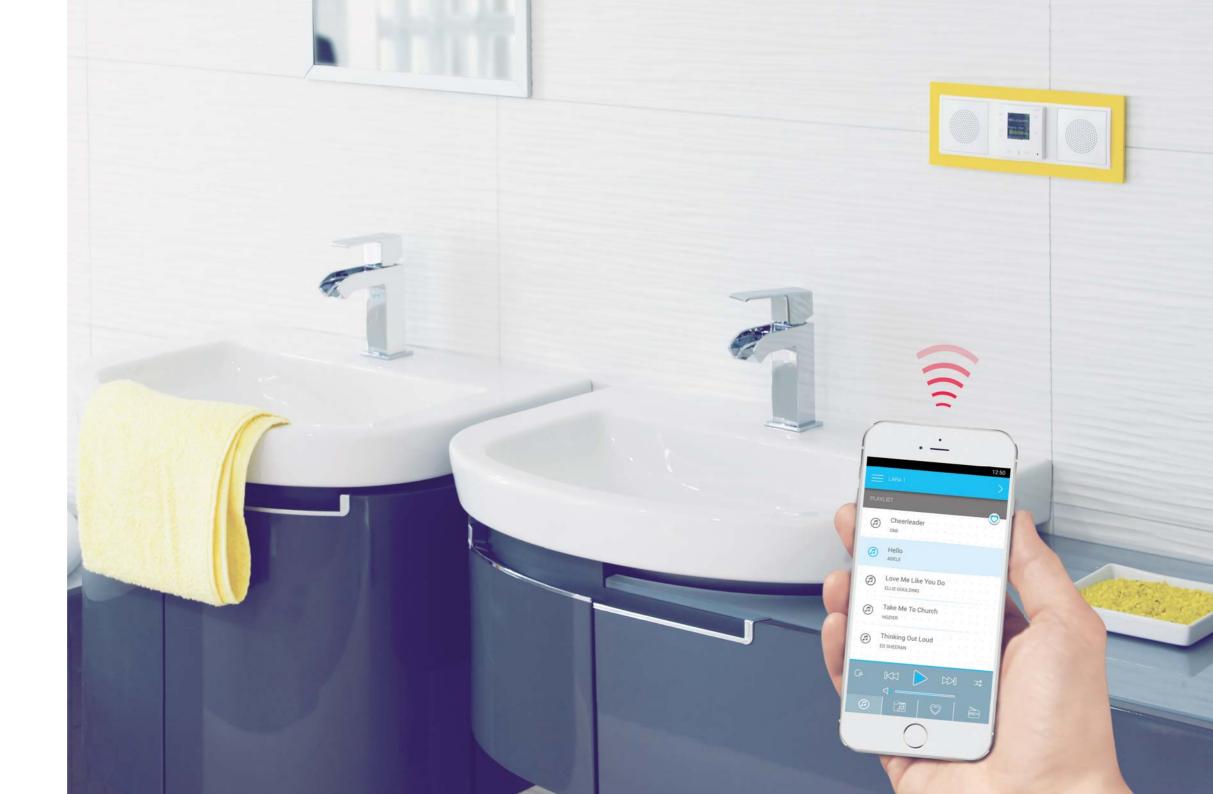

### MUSIC

Listen to your favorite songs from shared storage or a smartphone.

# LARA Radio & Music

You can store up to 40 preselects of your favorite radio stations in the highest quality (384 kbps bitrate), which are noiseless as opposed to FM radio. Since it plays Internet radio stations, you are not limited by territory or transmitting towers, so you can select a station from anywhere in the world.

You can share music from the external storage and play as you wish on any LARA device. You can also create playlists in an application in your smart phone. LARA is equipped witha 3.5" jackforcable connection of an external music source, or you can use the Bluetooth interface. The built-in stereo amplifier enables direct connection of speakers - either in the same design into multiple frames, or external ceiling or wall-mounted speakers.