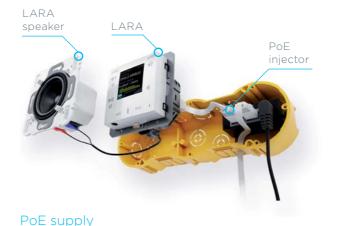

# Power supply

### Power supply PoE + Wi-Fi into a box

Wi-Fi bridge with PoE and power supply into an installation box. Power supply 230V. order number: 5224

### Power supply PoE into a box

PoE injector with power supply intended for an installation box. Power supply 230 V. order number: 6605

Power injector with plug-in 230V adapter. order number: 5225

Power supply PoE + Wi-Fi Wi-Fi bridge with PoE plug in 230V adapter. order number: 5227