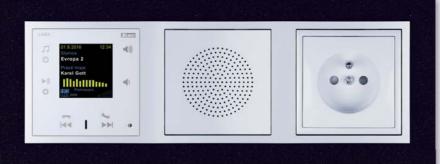

# LARA... Media player in the switch

Radio / Music / Video door-phone / AudioZone

Yes, it is possible. We were able to incorporate all these functions into a single device the size of a switch. Along with speakers in

the same design, you thus gain high-speed, quality sound in the bathroom or kitchen, or perhaps the hallway or children's rooms.

LARA is installed into a standard installation box, and is only connected by a single wire or wirelessly.