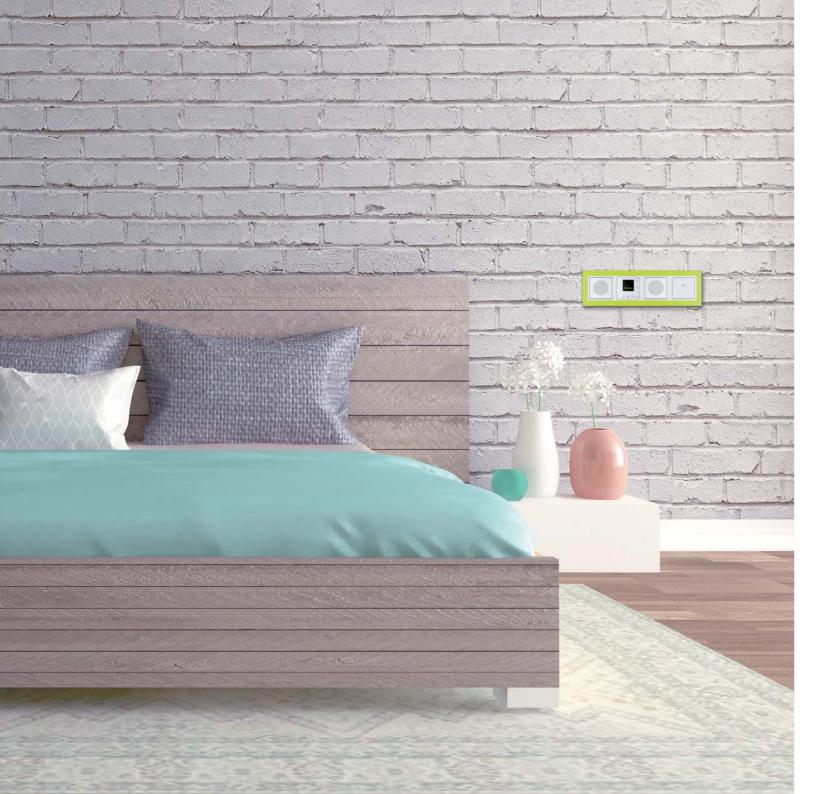

# LARA blends in with your interior

Configure your own LARA

lara.inels.com

#### Flush mounting

The LARA device can be installed in an installation box (along with switches), in a design from one to five frames. This installation is recommended in places where at least one installation box is installed or in a place with hollow walls.