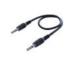

AUX CABLE LARA (LARA AUDIO CABLE)

Used to connect LARA with external music source (smartphone, MP3 player). Length 20 cm terminated with 2x stereo jack 3.5 mm.

NAS EXTERNAL STORAGE

Two-chamber NAS server with the function of hosting, sharing and data security.