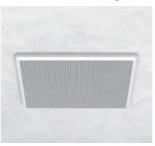

### On the ceiling

dimensions (mm): 204x204x92 maximum output: 60 W impedance:  $8 \Omega$  color: white