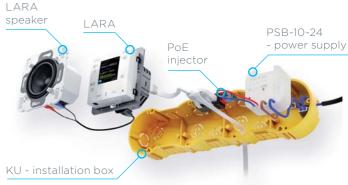

### Possible connection of LARA

### Power supply PoE into a box

PoE injector with power supply intended for an installation box. Power supply 230 V. order number: 6605

Power injector with plug-in 230V adapter. order number: 5225

Power supply PoE + Wi-Fi Wi-Fi bridge with PoE plug in 230V adapter. order number: 5227

Accessories

Patch cable LARA - speaker.

1111

POWER SUPPLY (PSB-10-24) 4378

Switching stabilized power supplies with fixed output voltage, intended for mounting into an installation box (e.g. KU-68). PSB-10-24 - stabilized power supply 24V/10 W.