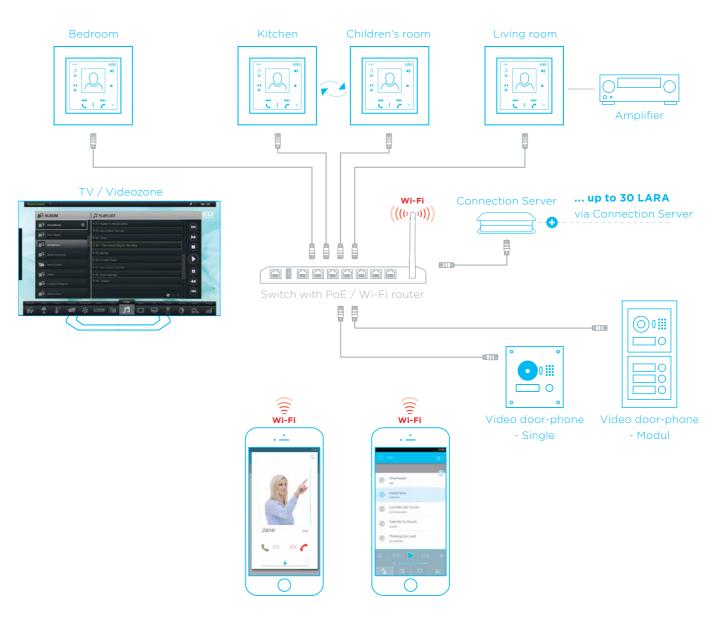

# LARA Intercom

LARA enables bidirectional communication between individual residents in your home. It is also possible to call to a smartphone application - regardless of whether you are home or away. The total number of LARA or smartphone devices is 8, or even 30 while using Connection Server.

# LARA Video door-phone

Through video door-phone, LARA enables transmission of both sound and image of the incoming visit at the door or entranceway. You determine which button of the door-phone will call which LARA.

Major benefit, to use the call forwarding function - in case nobody is around after several call attempts - to a different LARA in the house or to your mobile phone. There can be up to 8 Video door-phone units, and it can come op-

tionally with more buttons, a code dial pad or card reader. A part of every Video door-phone is a relay for opening the door lock or garage. Variants and accessories are found on page 20.

It is possible to connect up to 7 LARA + 1 Video door-phone. If you install Connection Server then you can connect up to 30 LARA devices with the video door-phone.

# LARA AudioZone

Thanks to the AudioZone function, you can use LARA to play centrally stored music in any room of your home. You thereby create individual zones for listening to music just the way you imagine.

Music can be stored at the music storage site (NAS Server) or on the multimedia server (iMM), which also offers you control of video, security cameras, lights... You can use the application LARA-NAS in your smart phone or tablet as a perfect AudioZone controller.

### Possible connection of LARA