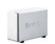

AUX CABLE LARA (LARA AUDIO CABLE)

Used to connect LARA with external music source (smartphone, MP3 player). Length 20 cm terminated with 2x stereo jack 3.5 mm.

NAS EXTERNAL STORAGE

Two-chamber NAS server with the function of hosting, sharing and data security.