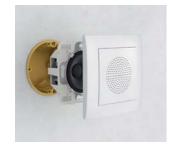

You can share music from the external storage and play as you wish on any LARA device. You can also create playlists in an application in your smart phone. LARA is equipped witha 3.5" jackforcable connection of an external music source, or you can use the Bluetooth interface. The built-in stereo amplifier enables direct connection of speakers - either in the same design into multiple frames, or external ceiling or wall-mounted speakers.

#### Flush mounted in LOGUS<sup>90</sup>

diameter 50.8 maximum output: 10 W impedance: 32  $\Omega$  more color available

dimensions (mm):