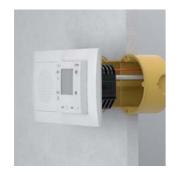

LARA is installed into a standard installation box, and is only connected by a single wire or wirelessly.

#### Flush mounting

The LARA device can be installed in an installation box (along with switches), in a design from one to five frames. This installation is recommended in places where at least one installation box is installed or in a place with hollow walls.