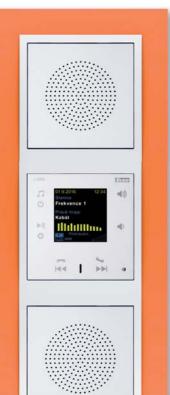

# LARA... Media player in the switch

Radio / Music / Video door-phone / AudioZone

Yes, it is possible. We were able to incorporate all these functions into a single device the size of a switch. Along with speakers in

the same design, you thus gain high-speed, quality sound in the bathroom or kitchen, or perhaps the hallway or children's rooms.

LARA is installed into a standard installation box, and is only connected by a single wire or wirelessly.