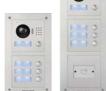

# LARA Video door-phone

Through video door-phone, LARA enables transmission of both sound and image of the incoming visit at the door or entranceway. You determine which button of the door-phone will call which LARA.

Major benefit, to use the call forwarding function - in case nobody is around after several call attempts - to a different LARA in the house or to your mobile phone. There can be up to 8 Video door-phone units, and it can come op-

tionally with more buttons, a code dial pad or card reader. A part of every Video door-phone is a relay for opening the door lock or garage. Variants and accessories are found on page 20.

It is possible to connect up to 7 LARA + 1 Video door-phone. If you install Connection Server then you can connect up to 30 LARA devices with the video door-phone.

# Compatible Video door-phone

ALPHATECH - IP BOLD

2N - VERSO/BASE

COMELIT

AUX CABLE LARA 5208 (LARA CINCH CABLE)

Used to connect LARA with exter. amplifier. Reduction 4pin from LARA LINE OUT to 2x CINCH plug into amplifier, length 2x20 cm.