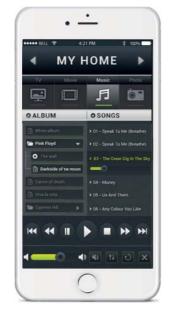

# Intercom & Video door-phone

iNELS enables communication inside the home (Intercom) as well as calls from the video door-phone. There may be up to 30 users on various devices: LARA, smartphone, tablet, TV. Thanks to having its own server (free of

charge), you can even communicate if you are away from home - all you need is a simple Internet connection. Calls from door visitors can also be forwarded.