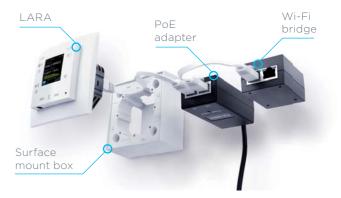

#### Flush mounting

The LARA device can be installed in an installation box (along with switches), in a design from one to five frames. This installation is recommended in places where at least one installation box is installed or in a place with hollow walls.

#### Surface mounting

Surface mounting enables installing the LARA device in places where structural modifications are impossible or difficult to perform. The box is designed for one frame only with selection of installations of external speakers mounted on walls or ceiling.

### Power supply PoE + Wi-Fi into a box

Wi-Fi bridge with PoE and power supply into an installation box. Power supply 230V. order number: 5224

### Power supply PoE into a box

PoE injector with power supply intended for an installation box. Power supply 230 V. order number: 6605

Power injector with plug-in 230V adapter. order number: 5225

Power supply PoE + Wi-Fi Wi-Fi bridge with PoE plug in 230V adapter. order number: 5227