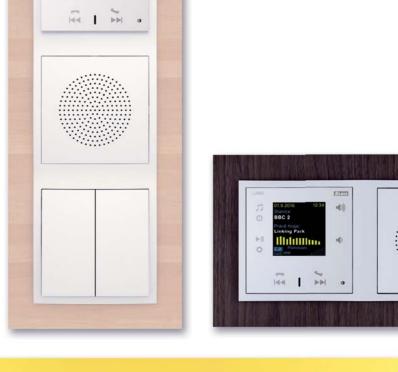

#### Flush mounting

The LARA device can be installed in an installation box (along with switches), in a design from one to five frames. This installation is recommended in places where at least one installation box is installed or in a place with hollow walls.

#### Surface mounting

Surface mounting enables installing the LARA device in places where structural modifications are impossible or difficult to perform. The box is designed for one frame only with selection of installations of external speakers mounted on walls or ceiling.