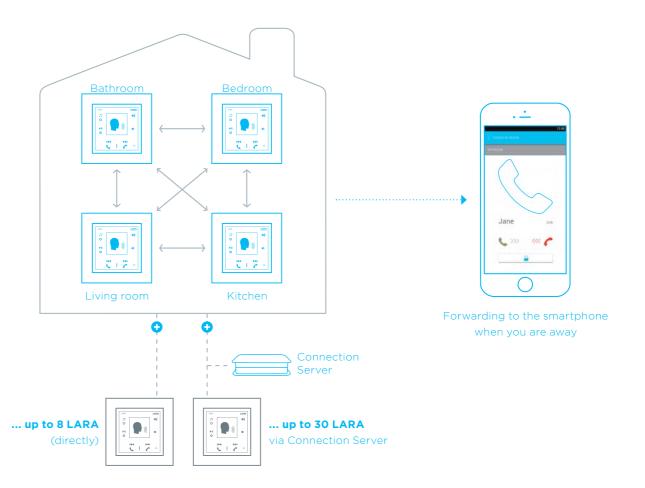

# LARA Intercom

LARA enables bidirectional communication between individual residents in your home. It is also possible to call to a smartphone application - regardless of whether you are home or away. The total number of LARA or smartphone devices is 8, or even 30 while using Connection Server.

Major benefit, to use the call forwarding function - in case nobody is around after several call attempts - to a different LARA in the house or to your mobile phone. There can be up to 8 Video door-phone units, and it can come op-

tionally with more buttons, a code dial pad or card reader. A part of every Video door-phone is a relay for opening the door lock or garage. Variants and accessories are found on page 20.

It is possible to connect up to 7 LARA + 1 Video door-phone. If you install Connection Server then you can connect up to 30 LARA devices with the video door-phone.