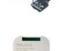

AUX CABLE LARA (LARA AUDIO CABLE)

Used to connect LARA with external music source (smartphone, MP3 player). Length 20 cm terminated with 2x stereo jack 3.5 mm.

NAS EXTERNAL STORAGE

Two-chamber NAS server with the function of hosting, sharing and data security.