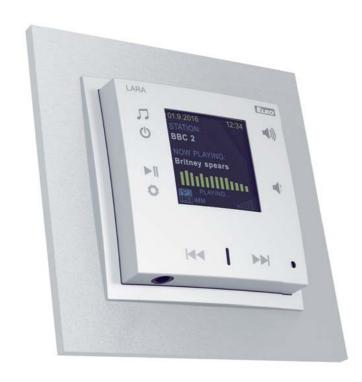

# LARA... Media player in the switch

Radio / Music / Video door-phone / AudioZone

# I am LARA. Nice to meet you.

# LARA Radio & Music

You can store up to 40 preselects of your favorite radio stations in the highest quality (384 kbps bitrate), which are noiseless as opposed to FM radio. Since it plays Internet radio stations, you are not limited by territory or transmitting towers, so you can select a station from anywhere in the world.

You can share music from the external storage and play as you wish on any LARA device. You can also create playlists in an application in your smart phone. LARA is equipped witha 3.5" jackforcable connection of an external music source, or you can use the Bluetooth interface. The built-in stereo amplifier enables direct connection of speakers - either in the same design into multiple frames, or external ceiling or wall-mounted speakers.