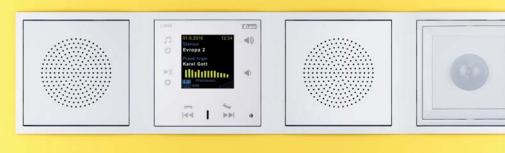

# LARA... Media player in the switch

Radio / Music / Video door-phone / AudioZone

Yes, it is possible. We were able to incorporate all these functions into a single device the size of a switch. Along with speakers in

the same design, you thus gain high-speed, quality sound in the bathroom or kitchen, or perhaps the hallway or children's rooms.

LARA is installed into a standard installation box, and is only connected by a single wire or wirelessly.