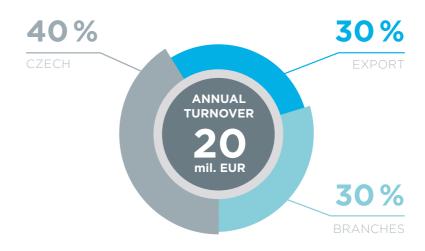

essories

Patch cable LARA - speaker.



1111

POWER SUPPLY (PSB-10-24) 4378

Switching stabilized power supplies with fixed output voltage, intended for mounting into an installation box (e.g. KU-68). PSB-10-24 - stabilized power supply 24V/10 W.



AUX CABLE LARA (LARA AUDIO CABLE)

Used to connect LARA with external music source (smartphone, MP3 player). Length 20 cm terminated with 2x stereo jack 3.5 mm.



NAS EXTERNAL STORAGE

Two-chamber NAS server with the function of hosting, sharing and data security.



5210 Wi-Fi BRIDGE Used for LARA wireless connection

7212

5209



LARA POE POWER ADAPTER 6191 PoE power for one LARA.

6605





DAHUA - VTO 2000A

via Wi-Fi network.

Provides LAN connectivity and PoE power supply for up to 5 x LARA. Power supply AC 230V.

### Facts and Stats







16

70

240

5 000

12 000 000

# ELKO EP Holding



Published: 01/2018 | 1 st edition Modifications or amendments reserved.