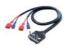

# Compatible Video door-phone

ALPHATECH - IP BOLD

2N - VERSO/BASE

COMELIT

AUX CABLE LARA 5208 (LARA CINCH CABLE)

Used to connect LARA with exter. amplifier. Reduction 4pin from LARA LINE OUT to 2x CINCH plug into amplifier, length 2x20 cm.