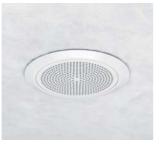

### Into a suspended ceiling

dimensions (mm): diameter 127 maximum output: 30 W impedance: 8  $\Omega$  color: white