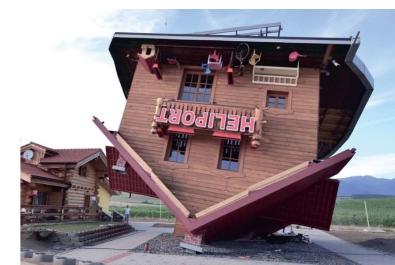

### O A HOUSE ON ITS ROOF

### Liptovsky Mikulas, Slovakia

- control the switching and dimming of lights
- control machines (helicopter, motorcycle, ...)
- sound and lighting effects triggered by motion detectors
- machines controlled via tablet