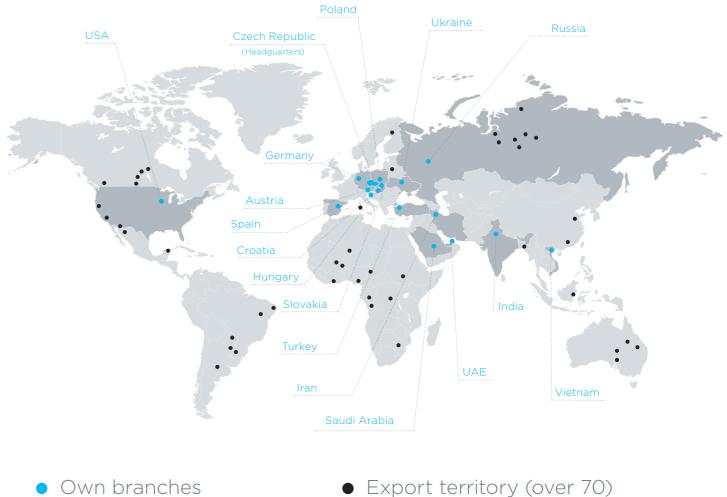

The annual increase in revenue and development of our sales network are clear indicators of this. So we could always be close to our customers, either with technical support or a well--stocked warehouse, you will find our branches in 16 countries around the world. Besides having our own branches, we have a constantly expanding network of reliable distributors in over 70 countries around the globe, who satisfy the ever-growing demand for our products. It is our pleasure that you can be with us as we move forward.

## Sales worldwide