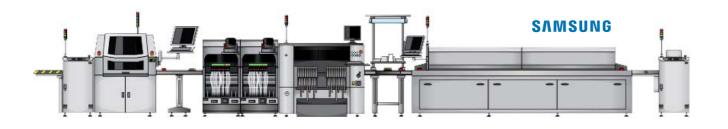

## High-level technology...

- more than 90 % share formed by SMD components •
- 2x fully automated Samsung SMD production lines
- capacity: 45.000 components / hour
- the minimum chip size is 0105 (0.4  $\times$  0.2 mm), the maximum size is gfp 55  $\times$  55 mm

### Loader

A device that loads printed circuit boards from a magazine on a line conveyor belt.

Flexible, fully

automatic in-line

screen printing

for printing adhe-

sives and paste

on DPS with 2D

### 2x pick & place Screen printing machines

It mounts chips from 0201 (0.6 x 0.3mm), through CSP up to BGA with dimensions of 55 x 55mm with terminal spacing of 0.3 mm. The machine has six heads with it own video camera.

### Inspection Reflow soldering oven station conveyor

Used to perform Based on type of optical inspection chosen technoof previous logy, it activates processes. an adhesive or directly reflows paste in the soldered joint. In fourteen zones, it is possible to set the ideal soldering process

### Unloader A machine that loads PCBs from

the conveyor belt into the magazine.