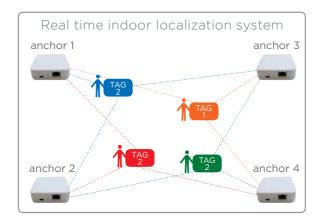

## Smart City & iNELS Air

Functional, efficient, safe, connected smart cities. Headquarters, whose infrastructure helps to improve services that create places which allows better living and working environments. Solutions to save and help people spend ten minutes less in traffic jams or in finding parking places.

### inels.com/smart-city

CHYTRÉ SEMAFORY

CHYTRÉ VEŘEJNÉ OSVĚTLENÍ

CHYTRÉ BUDOVY

CHYTRÁ PARKOVIŠTĚ