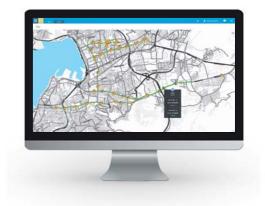

ler that guests can understand well.



### Smart City

iNELS as a way to effectively manage the city.





## Future Office

The system controlling entry to the building and to the individual zones is a key factor that affects the safety of people, property and information. Automated control technologies, such as lighting, HVAC and shading again provide the optimum working environment while efficiently using energy.

### inels.com/future-office



## Smart City & iNELS Air

Functional, efficient, safe, connected smart cities. Headquarters, whose infrastructure helps to improve services that create places which allows better living and working environments. Solutions to save and help people spend ten minutes less in traffic jams or in finding parking places.

### inels.com/smart-city













CHYTRÉ SEMAFORY



CHYTRÉ VEŘEJNÉ OSVĚTLENÍ



CHYTRÉ BUDOVY



CHYTRÁ PARKOVIŠTĚ

## High-level technology...

- more than 90 % share formed by SMD components •
- 2x fully automated Samsung SMD production lines
- capacity: 45.000 components / hour
- the minimum chip size is 0105 (0.4  $\times$  0.2 mm), the maximum size is gfp 55  $\times$  55 mm



### Loader

A device that loads printed circuit boards from a magazine on a line conveyor belt.

Flexible, fully

automatic in-line

screen printing

for printing adhe-

sives and paste

on DPS with 2D

inspection.

### 2x pick & place Screen printing machines

It mounts chips from 0201 (0.6 x 0.3mm), through CSP up to BGA with dimensions of 55 x 55mm with terminal spacing of 0.3 mm. The machine has six heads with it own video camera.