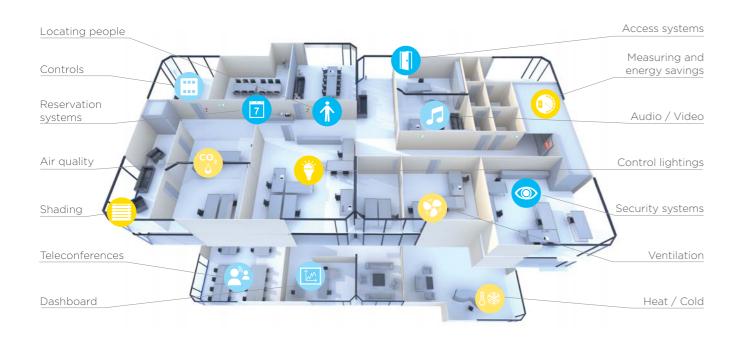

## Smart Home & Building solutions

## Future Office

The system controlling entry to the building and to the individual zones is a key factor that affects the safety of people, property and information. Automated control technologies, such as lighting, HVAC and shading again provide the optimum working environment while efficiently using energy.