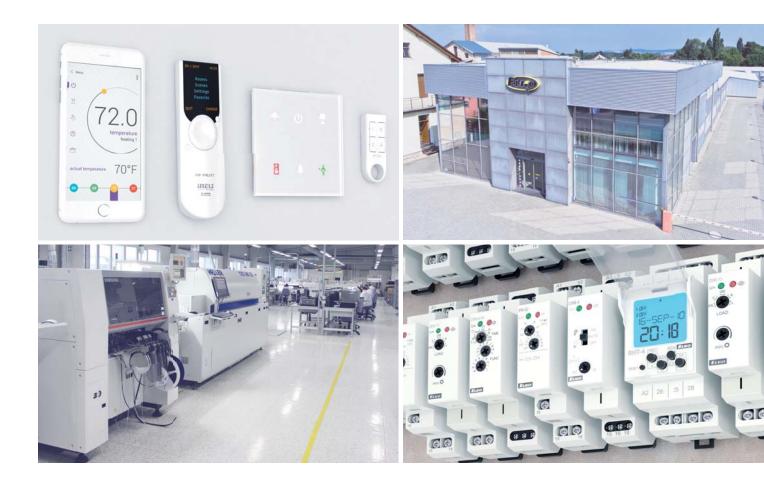

## ELKO EP Holding

We are a traditional, innovative and purely Czech manufacturer of electronic devices and we have been your partner in the field of electro-installations for 25 years. Thanks to the many years of experience and our market activities we are able to say that we have become specialists in the field of modular electronic devices - relays, of which we produce more than 200 types. Our own production, modern tools and devices, research and development center. All these allow us to head towards development of the most sought-after technology: the intelligent electro-installation iNELS system.

## Milestones

| 1993 | 0      | Jiři Konečny started business in this field, in his garage.<br>First product was switching power units for electrical heating.                                               |
|------|--------|------------------------------------------------------------------------------------------------------------------------------------------------------------------------------|
| 1997 | •      | The company ELKO EP Ltd. was founded.                                                                                                                                        |
| 2002 | 0      | First branch office ELKO EP Slovakia, export was started.                                                                                                                    |
| 2005 | 0      | New production and office spaces in Holešov - Všetuly.<br>New branch offices <mark>ELKO EP Poland and ELKO EP Hungary.</mark>                                                |
| 2006 | 0      | Intelligent electro-installation iNELS BUS launched to the market.                                                                                                           |
| 2007 | 0      | Establishing a branch office ELKO EP Russia.                                                                                                                                 |
| 2008 | 0      | Intelligent electro-installation iNELS RF (wireless control) launched to the market.                                                                                         |
| 2009 | 0      | Branch office ELKO EP Ukraine.<br>Exclusive distributor of sockets and switches LOGUS <sup>90</sup> .                                                                        |
| 2010 | 0      | iNELS Multimedia launched to the market / Awards of "Innovation of the Year" for RF Touch.                                                                                   |
| 2011 | 0      | "Gold Amper" award for <b>RF Touch</b> / New warehouse.<br>Establishing <mark>ELKO Lighting Ltd.</mark>                                                                      |
| 2012 | •      | ELKO EP - The company of the year.                                                                                                                                           |
| 2013 | $\phi$ | 20 years on the market / New branch offices ELKO EP España and ELKO EP Germany GmbH.                                                                                         |
| 2014 | 0      | Awards for LARA and Smart RF Box.                                                                                                                                            |
| 2015 | 0      | Wireless system <b>iNELS</b> scores – winning the prestigious award <b>Visionary 2015</b> .<br>New branch offices iNELS Smart Home LLC USA and ELKO EP Middle East in Dubai. |
| 2016 | 0      | Own test lab opened, award for iNELS Future office.                                                                                                                          |
| 2017 | 6      | Introducing the product line IoT iNELS Air.<br>Concept launched iNELS Smart City.                                                                                            |
|      |        |                                                                                                                                                                              |

## History of Headquarters

Holešov, in the former building PVT, 400 m<sup>2</sup> Product: Full range of time relays, first housing mold Number of employees: 50 Technology: Full SMD Pick&Place Machine, soldering line, more than 70% share of the components are SMD

 $\bigcirc$ 

 $\bigcirc$ 

 $\bigcirc$ 

 $\sim$ 

Ó

 $\bigcirc$ 

Ñ

Holešov, new buildings on the site of a former sugar factory, more than 8000 m<sup>2</sup> Product: Wireless and bus system iNELS Number of employees: 170 Technology: 2 fully automatic SMD lines, lead-free soldering, laser printer, automated testing, own lab

Roštění, a former elementary school, 200 m<sup>2</sup> Product: first modular time relay Number of employees: 15 Technology: the first Semi-Automatic SMD Pick&Place Machine, 20 % share of SMD components

 $(\cap$ 

<u>Ю</u> 5

> N 0

Holešov, the former headquarter of LOANA, 1000 m<sup>2</sup> Product: complete range of monitoring relays Number of employees: 82 Technology: 2 x SMD Pick&Place Machines, soldering line, reflow