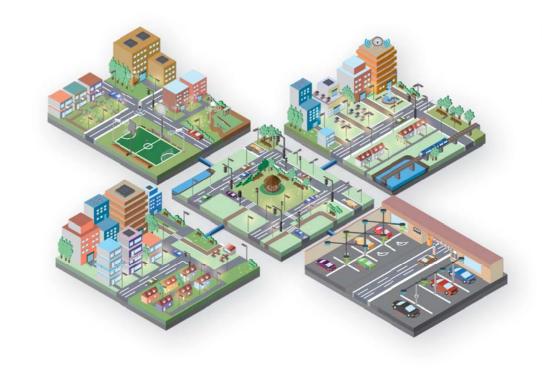

### Smart City

iNELS as a way to effectively manage the city.

## Smart City & iNELS Air

Functional, efficient, safe, connected smart cities. Headquarters, whose infrastructure helps to improve services that create places which allows better living and working environments. Solutions to save and help people spend ten minutes less in traffic jams or in finding parking places.

### inels.com/smart-city

CHYTRÉ SEMAFORY

CHYTRÉ VEŘEJNÉ OSVĚTLENÍ

CHYTRÉ BUDOVY

CHYTRÁ PARKOVIŠTĚ