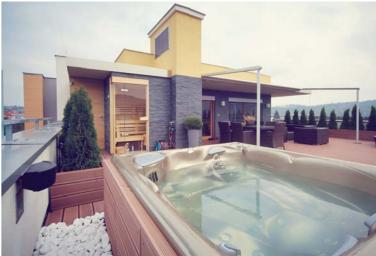

### O A HOUSE ON ITS ROOF

### Liptovsky Mikulas, Slovakia

- control the switching and dimming of lights
- control machines (helicopter, motorcycle, ...)
- sound and lighting effects triggered by motion detectors
- machines controlled via tablet