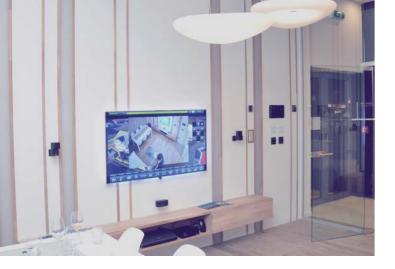

## Future Office

The system controlling entry to the building and to the individual zones is a key factor that affects the safety of people, property and information. Automated control technologies, such as lighting, HVAC and shading again provide the optimum working environment while efficiently using energy.