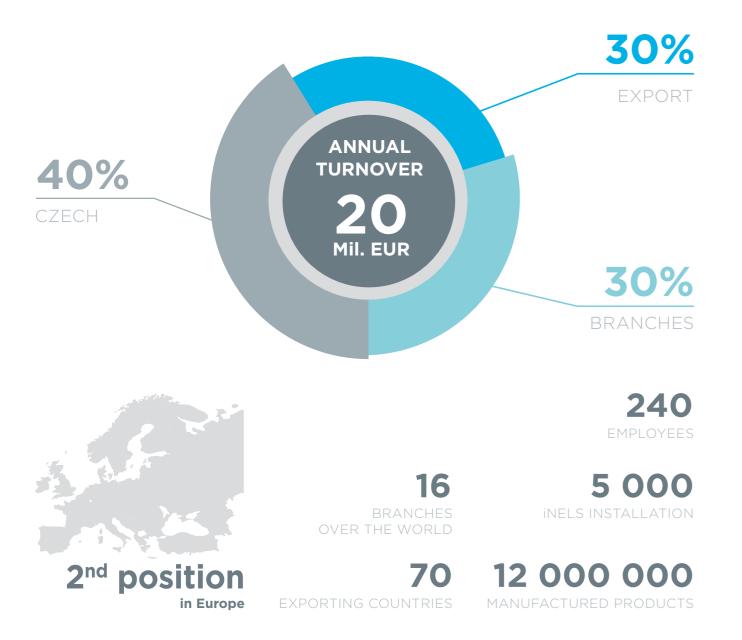

The annual increase in revenue and development of our sales network are clear indicators of this. So we could always be close to our customers, either with technical support or a well--stocked warehouse, you will find our branches in 16 countries around the world. Besides having our own branches, we have a constantly expanding network of reliable distributors in over 70 countries around the globe, who satisfy the ever-growing demand for our products. It is our pleasure that you can be with us as we move forward.