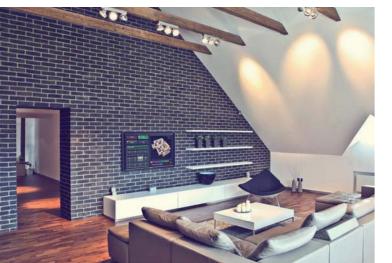

### Future office

Healthy, economical and efficient workspaces.

## Future Office

The system controlling entry to the building and to the individual zones is a key factor that affects the safety of people, property and information. Automated control technologies, such as lighting, HVAC and shading again provide the optimum working environment while efficiently using energy.